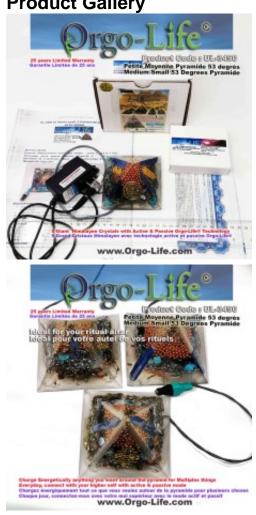

tion (depending on the selected model). Thanks for understanding.

Note that; that your Orgo-Life® device is handmade, they all have small mini defects, very small holes, etc... when looked at very closely 5-10 cm (2-4 inches), but at a good distance of 1.5 feet and more, they look perfect. Due to the manual work and the polyester resin product with the Orgo-Life, it is normal to look like this. Orgo-Life is a unique technology that can only be made by hand. It is above all an artisanal product.

Our devices do not claim to cure any disease or illness. Disclaimer: In the event of a serious medical condition, please seek the help and advice of a qualified medical professional. The potential health benefits have not been evaluated by national medical licensing bodies.

**Product Gallery**