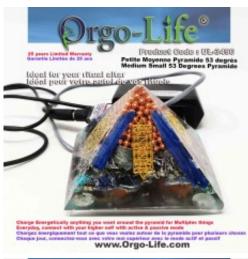

# UL-3490 (5 Himalayan crystals) Energetic Harmonization Pyramid (small) (3"5/8 x 3"5/8 X 2 7/8") Active/passive technology exclusive to Orgo-Life ®, 53.3 degree

Brand: Orgo-Life® Technology

Product Code: UL-3490

# **Description UL-3490 Pyramid (5 Himalayan crystals)**

Energetic Harmonization Pyramid (small) (3"5/8 x 3"5/8 X 2 7/8") Orgo-Life ® exclusive active/passive technology, 53.3 degree (pyramid tilt) Medium with TECHNOLOGY Orgo-Life® Power Transformer

### **DESCRIPTION:**

- Ideal for home harmonization, potency boost and ultimate power.
- Ideal for finding a healthy mind in a healthy body!
- The shape of the pyramid represents the fire element, its direction is South.
- Similar to traditional incense (specifically sandalwood), this pyramid can be used to connect with divinity, ancestors, beings on higher planes (facing east).
- Active allows to multiply x 1000 times the power
- Bright LED that flashes to indicate Active mode
- Also works great when not plugged in, in passive mode
- Over 15 different stones inside for amazing benefits
- Metal of Titanium, Copper, Iron, and Aluminum

WEIGHT: 0.394 KG approximately (0.9 lbs)

**DIMENSIONS:** 3"5/8 x 3"5/8 dia X 2 7/8" H approx. / 9.5 cm X 9.5 cm dia X 7 cm H approx., 394 gr. or 0.868 lbs. Approx.

**MODEL: UL-3490** 

**TECHNOLOGY:** Active with amplifier transformer (x 1000 times more powerful in active mode and also without plugging in passive mode.

**PACKAGING:** 7.5"X7.5" dia X 8.0" H approx./ 20.0 cm X 19 cm X dia X 18 cm H approx., 600 gr. or 1,400 lbs approx.

**QTY in package:** 1 Geo-Quantum Pyramid 53.3 (Pyramid tilt) (5 Himalayan crystals), 1 x transformer/amplifier, 1 instruction booklet, certificates of guarantee and conformity. With serial number.

**TRANSFORMER:** Our booster generator operates on 110 volts or 220 volts (Europe and others)

**COLOUR:** CLEAR transparent polyester resin

WARRANTY: 25 years

**#BARCODE:** 600291593818

Come with instructions in FR/EN and warranty certificate