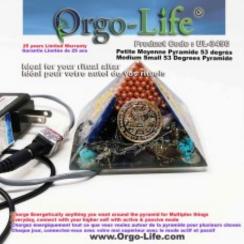

# UL-3490 (5 Himalayan crystals) Energetic Harmonization Pyramid (small) (3"5/8 x 3"5/8 X 2 7/8") Active/passive technology exclusive to Orgo-Life ®, 53.3 degree

Brand: Orgo-Life® Technology

Product Code: UL-3490

# **Description UL-3490 Pyramid (5 Himalayan crystals)**

Energetic Harmonization Pyramid (small) (3"5/8 x 3"5/8 X 2 7/8") Orgo-Life ® exclusive active/passive technology, 53.3 degree (pyramid tilt) Medium with TECHNOLOGY Orgo-Life® Power Transformer

### **DESCRIPTION:**

- Ideal for home harmonization, potency boost and ultimate power.
- Ideal for finding a healthy mind in a healthy body!
- The shape of the pyramid represents the fire element, its direction is South.
- Similar to traditional incense (specifically sandalwood), this pyramid can be used to connect with divinity, ancestors, beings on higher planes (facing east).
- Active allows to multiply x 1000 times the power
- Bright LED that flashes to indicate Active mode
- Also works great when not plugged in, in passive mode
- Over 15 different stones inside for amazing benefits
- Metal of Titanium, Copper, Iron, and Aluminum

WEIGHT: 0.394 KG approximately (0.9 lbs)

**DIMENSIONS:** 3"5/8 x 3"5/8 dia X 2 7/8" H approx. / 9.5 cm X 9.5 cm dia X 7 cm H approx., 394 gr. or 0.868 lbs. Approx.

**MODEL: UL-3490** 

**TECHNOLOGY:** Active with amplifier transformer (x 1000 times more powerful in active mode and also without plugging in passive mode.