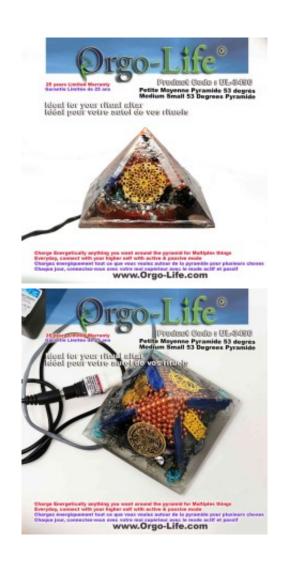

# UL-3490 (5 Himalayan crystals) Energetic Harmonization Pyramid (small) (3"5/8 x 3"5/8 X 2 7/8") Active/passive technology exclusive to Orgo-Life ®, 53.3 degree

Brand: Orgo-Life® Technology

Product Code: UL-3490

# **Description UL-3490 Pyramid (5 Himalayan crystals)**

Energetic Harmonization Pyramid (small) (3"5/8 x 3"5/8 X 2 7/8") Orgo-Life ® exclusive active/passive technology, 53.3 degree (pyramid tilt) Medium with TECHNOLOGY Orgo-Life® Power Transformer

### **DESCRIPTION:**

- Ideal for home harmonization, potency boost and ultimate power.
- Ideal for finding a healthy mind in a healthy body!
- The shape of the pyramid represents the fire element, its direction is South.
- Similar to traditional incense (specifically sandalwood), this pyramid can be used to connect with divinity, ancestors, beings on higher planes (facing east).
- Active allows to multiply x 1000 times the power
- Bright LED that flashes to indicate Active mode
- Also works great when not plugged in, in passive mode
- Over 15 different stones inside for amazing benefits
- Metal of Titanium, Copper, Iron, and Aluminum

WEIGHT: 0.394 KG approximately (0.9 lbs)

**DIMENSIONS:** 3"5/8 x 3"5/8 dia X 2 7/8" H approx. / 9.5 cm X 9.5 cm dia X 7 cm H approx., 394 gr. or 0.868 lbs. Approx.

**MODEL: UL-3490** 

**TECHNOLOGY:** Active with amplifier transformer (x 1000 times more powerful in active mode and also without plugging in passive mode.

**PACKAGING:** 7.5"X7.5" dia X 8.0" H approx./ 20.0 cm X 19 cm X dia X 18 cm H approx., 600 gr. or 1,400 lbs approx.

**QTY in package:** 1 Geo-Quantum Pyramid 53.3 (Pyramid tilt) (5 Himalayan crystals), 1 x transformer/amplifier, 1 instruction booklet, certificates of guarantee and conformity. With serial number.