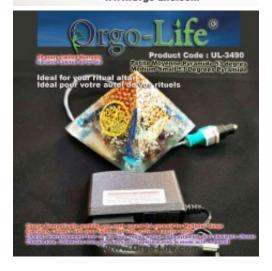

# UL-3490 (5 Himalayan crystals) Energetic Harmonization Pyramid (small) (3"5/8 x 3"5/8 X 2 7/8") Active/passive technology exclusive to Orgo-Life ®, 53.3 degree

Brand: Orgo-Life® Technology

Product Code: UL-3490

# **Description UL-3490 Pyramid (5 Himalayan crystals)**

Energetic Harmonization Pyramid (small) (3"5/8 x 3"5/8 X 2 7/8") Orgo-Life ® exclusive active/passive technology, 53.3 degree (pyramid tilt) Medium with TECHNOLOGY Orgo-Life® Power Transformer

WEIGHT: 0.394 KG approximately (0.9 lbs)

**DIMENSIONS:** 3"5/8 x 3"5/8 dia X 2 7/8" H approx. / 9.5 cm X 9.5 cm dia X 7 cm H approx., 394 gr. or 0.868 lbs. Approx.

**MODEL: UL-3490** 

**TECHNOLOGY:** Active with amplifier transformer (x 1000 times more powerful in active mode and also without plugging in passive mode.

**PACKAGING:** 7.5"X7.5" dia X 8.0" H approx./ 20.0 cm X 19 cm X dia X 18 cm H approx., 600 gr. or 1,400 lbs approx.

**QTY in package:** 1 Geo-Quantum Pyramid 53.3 (Pyramid tilt) (5 Himalayan crystals), 1 x transformer/amplifier, 1 instruction booklet, certificates of guarantee and conformity. With serial number.