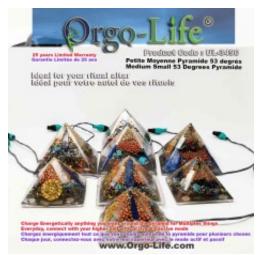

# UL-3490 (5 Himalayan crystals) Energetic Harmonization Pyramid (small) (3"5/8 x 3"5/8 X 2 7/8") Active/passive technology exclusive to Orgo-Life ®, 53.3 degree

Brand: Orgo-Life® Technology

Product Code: UL-3490

# **Description UL-3490 Pyramid (5 Himalayan crystals)**

Energetic Harmonization Pyramid (small) (3"5/8 x 3"5/8 X 2 7/8") Orgo-Life ® exclusive active/passive technology, 53.3 degree (pyramid tilt) Medium with TECHNOLOGY Orgo-Life® Power Transformer

### **DESCRIPTION:**

- Ideal for home harmonization, potency boost and ultimate power.
- Ideal for finding a healthy mind in a healthy body!
- The shape of the pyramid represents the fire element, its direction is South.
- Similar to traditional incense (specifically sandalwood), this pyramid can be used to connect with divinity, ancestors, beings on higher planes (facing east).
- Active allows to multiply x 1000 times the power
- Bright LED that flashes to indicate Active mode
- Also works great when not plugged in, in passive mode
- Over 15 different stones inside for amazing benefits
- Metal of Titanium, Copper, Iron, and Aluminum

WEIGHT: 0.394 KG approximately (0.9 lbs)

**DIMENSIONS:** 3"5/8 x 3"5/8 dia X 2 7/8" H approx. / 9.5 cm X 9.5 cm dia X 7 cm H approx., 394 gr. or 0.868 lbs. Approx.

**MODEL: UL-3490** 

**TECHNOLOGY:** Active with amplifier transformer (x 1000 times more powerful in active mode and also without plugging in passive mode.