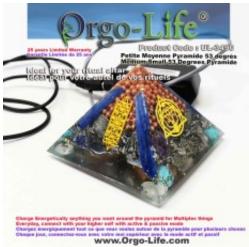

# UL-3490 (5 Himalayan crystals) Energetic Harmonization Pyramid (small) (3"5/8 x 3"5/8 X 2 7/8") Active/passive technology exclusive to Orgo-Life ®, 53.3 degree

Brand: Orgo-Life® Technology

Product Code: UL-3490

# **Description UL-3490 Pyramid (5 Himalayan crystals)**

Energetic Harmonization Pyramid (small) (3"5/8 x 3"5/8 X 2 7/8") Orgo-Life ® exclusive active/passive technology, 53.3 degree (pyramid tilt) Medium with TECHNOLOGY Orgo-Life® Power Transformer

### **DESCRIPTION:**

- Ideal for home harmonization, potency boost and ultimate power.
- Ideal for finding a healthy mind in a healthy body!
- The shape of the pyramid represents the fire element, its direction is South.
- Similar to traditional incense (specifically sandalwood), this pyramid can be used to connect with divinity, ancestors, beings on higher planes (facing east).
- Active allows to multiply x 1000 times the power
- Bright LED that flashes to indicate Active mode
- Also works great when not plugged in, in passive mode
- Over 15 different stones inside for amazing benefits
- Metal of Titanium, Copper, Iron, and Aluminum