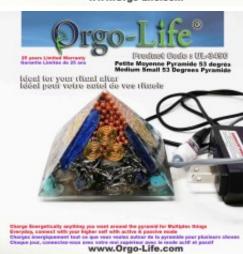

# UL-3490 (5 Himalayan crystals) Energetic Harmonization Pyramid (small) (3"5/8 x 3"5/8 X 2 7/8") Active/passive technology exclusive to Orgo-Life ®, 53.3 degree

Brand: Orgo-Life® Technology

Product Code: UL-3490

# **Description UL-3490 Pyramid (5 Himalayan crystals)**

Energetic Harmonization Pyramid (small) (3"5/8 x 3"5/8 X 2 7/8") Orgo-Life ® exclusive active/passive technology, 53.3 degree (pyramid tilt) Medium with TECHNOLOGY Orgo-Life® Power Transformer

### **DESCRIPTION:**

- Ideal for home harmonization, potency boost and ultimate power.
- Ideal for finding a healthy mind in a healthy body!
- The shape of the pyramid represents the fire element, its direction is South.
- Similar to traditional incense (specifically sandalwood), this pyramid can be used to connect with divinity, ancestors, beings on higher planes (facing east).
- Active allows to multiply x 1000 times the power
- Bright LED that flashes to indicate Active mode
- Also works great when not plugged in, in passive mode
- Over 15 different stones inside for amazing benefits
- Metal of Titanium, Copper, Iron, and Aluminum