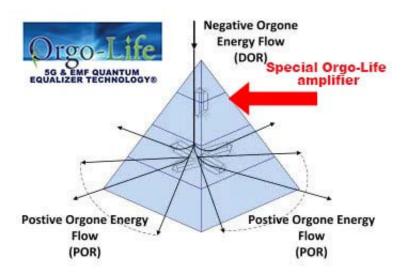

## The pyramid

The pyramid shape helps to neutralize any access to harmful waves for our health. It is for this reason that it is increasingly used by people who rightly or wrongly apprehend the "subtle energy attacks" of wicked people. Installed near the pyramid, tools, food and living beings benefit from curious positive waves. When you are next to a Pyramid, it comforts you and reassures you if you fear being disturbed by people considered evil. This real calamity that generates jealousy, nowadays wreaks havoc at all levels of the family, community and society. He spares no one and can go so far as to endanger each of us. Protecting yourself has therefore become a completely natural reflex.

The special power of the pyramid can be best felt when the pyramid is aligned with the magnetic north pole. Countless researchers around the world have found that the pyramid shape alone has some remarkable energy properties.

# www.Orgo-Life.com

The pyramids therefore have a much stronger and more directed flow of energy and a wider radius of effect. Psychics and energy sensitive people will often observe a beam of energy coming out of the top of the pyramid - most people can feel this by waving their hand in the air above the pyramid and describing it as a feeling of warmth or tingling or pressure on the palm of the hand.

Also known to repel negative energy and harmful electromagnetic waves. Our homes are a cesspool of harmful electromagnetic pollution from our phones, Wi-Fi, and other electrical devices. The Pyramid effectively absorbs and transmutes these waves into a productive and healing wavelength. This is one of the main advantages of this pyramid that attracts people! It protects your body from its harmful effects.