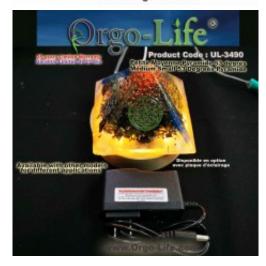

# UL-3490 (5 Himalayan crystals) Energetic Harmonization Pyramid (small) (3"5/8 x 3"5/8 X 2 7/8") Active/passive technology exclusive to Orgo-Life ®, 53.3 degree

Brand: Orgo-Life® Technology

Product Code: UL-3490

# **Description UL-3490 Pyramid (5 Himalayan crystals)**

Energetic Harmonization Pyramid (small) (3"5/8 x 3"5/8 X 2 7/8") Orgo-Life ® exclusive active/passive technology, 53.3 degree (pyramid tilt) Medium with TECHNOLOGY Orgo-Life® Power Transformer

WEIGHT: 0.394 KG approximately (0.9 lbs)

**DIMENSIONS:** 3"5/8 x 3"5/8 dia X 2 7/8" H approx. / 9.5 cm X 9.5 cm dia X 7 cm H approx., 394 gr. or 0.868 lbs. Approx.

**MODEL: UL-3490** 

**TECHNOLOGY:** Active with amplifier transformer (x 1000 times more powerful in active mode and also without plugging in passive mode.

**PACKAGING:** 7.5"X7.5" dia X 8.0" H approx./ 20.0 cm X 19 cm X dia X 18 cm H approx., 600 gr. or 1,400 lbs approx.

**QTY in package:** 1 Geo-Quantum Pyramid 53.3 (Pyramid tilt) (5 Himalayan crystals), 1 x transformer/amplifier, 1 instruction booklet, certificates of guarantee and conformity. With serial number.

**TRANSFORMER:** Our booster generator operates on 110 volts or 220 volts (Europe and others)

**COLOUR:** CLEAR transparent polyester resin

WARRANTY: 25 years

**#BARCODE:** 600291593818

Come with instructions in FR/EN and warranty certificate