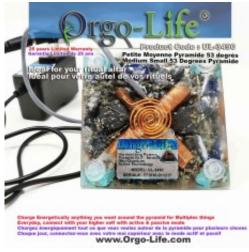

# UL-3490 (5 Himalayan crystals) Energetic Harmonization Pyramid (small) (3"5/8 x 3"5/8 X 2 7/8") Active/passive technology exclusive to Orgo-Life ®, 53.3 degree

Brand: Orgo-Life® Technology

Product Code: UL-3490

# **Description UL-3490 Pyramid (5 Himalayan crystals)**

Energetic Harmonization Pyramid (small) (3"5/8 x 3"5/8 X 2 7/8") Orgo-Life ® exclusive active/passive technology, 53.3 degree (pyramid tilt) Medium with TECHNOLOGY Orgo-Life® Power Transformer

### **DESCRIPTION:**

- Ideal for home harmonization, potency boost and ultimate power.
- Ideal for finding a healthy mind in a healthy body!
- The shape of the pyramid represents the fire element, its direction is South.
- Similar to traditional incense (specifically sandalwood), this pyramid can be used to connect with divinity, ancestors, beings on higher planes (facing east).
- Active allows to multiply x 1000 times the power
- Bright LED that flashes to indicate Active mode
- Also works great when not plugged in, in passive mode
- Over 15 different stones inside for amazing benefits
- Metal of Titanium, Copper, Iron, and Aluminum

WEIGHT: 0.394 KG approximately (0.9 lbs)

**DIMENSIONS:** 3"5/8 x 3"5/8 dia X 2 7/8" H approx. / 9.5 cm X 9.5 cm dia X 7 cm H approx., 394 gr. or 0.868 lbs. Approx.

**MODEL: UL-3490** 

**TECHNOLOGY:** Active with amplifier transformer (x 1000 times more powerful in active mode and also without plugging in passive mode.

**PACKAGING:** 7.5"X7.5" dia X 8.0" H approx./ 20.0 cm X 19 cm X dia X 18 cm H approx., 600 gr. or 1,400 lbs approx.

**QTY in package:** 1 Geo-Quantum Pyramid 53.3 (Pyramid tilt) (5 Himalayan crystals), 1 x transformer/amplifier, 1 instruction booklet, certificates of guarantee and conformity. With serial number.

**TRANSFORMER:** Our booster generator operates on 110 volts or 220 volts (Europe and others)

**COLOUR:** CLEAR transparent polyester resin

WARRANTY: 25 years

**#BARCODE:** 600291593818

Come with instructions in FR/EN and warranty certificate