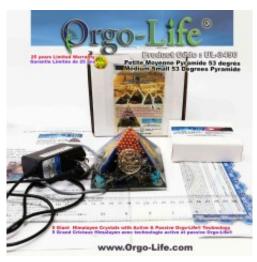

# UL-3490 (5 Himalayan crystals) Energetic Harmonization Pyramid (small) (3"5/8 x 3"5/8 X 2 7/8") Active/passive technology exclusive to Orgo-Life ®, 53.3 degree

Brand: Orgo-Life® Technology

Product Code: UL-3490

Availability: 22 Weight: 0.00kg

**Dimensions:** 0.00cm x 0.00cm x 0.00cm

Price: \$189.95

Short Description UL-3490 Pyramid (5 Himalayan crystals)

Energetic Harmonization Pyramid (small) (3"5/8 x 3"5/8 X 2 7/8") Orgo-Life ® exclusive active/passive technology, 53.3 degree (pyramid tilt) Medium with TECHNOLOGY Orgo-Life® with power Power Transformer

# **Description UL-3490 Pyramid (5 Himalayan crystals)**

Energetic Harmonization Pyramid (small) (3"5/8 x 3"5/8 X 2 7/8") Orgo-Life ® exclusive active/passive technology, 53.3 degree (pyramid tilt) Medium with TECHNOLOGY Orgo-Life® Power Transformer

**PACKAGING:** 7.5"X7.5" dia X 8.0" H approx./ 20.0 cm X 19 cm X dia X 18 cm H approx., 600 gr. or 1,400 lbs approx.

**QTY in package:** 1 Geo-Quantum Pyramid 53.3 (Pyramid tilt) (5 Himalayan crystals), 1 x transformer/amplifier, 1 instruction booklet, certificates of guarantee and conformity. With serial number.