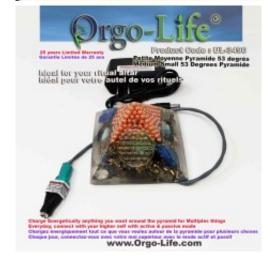

# UL-3490 (5 Himalayan crystals) Energetic Harmonization Pyramid (small) (3"5/8 x 3"5/8 X 2 7/8") Active/passive technology exclusive to Orgo-Life ®, 53.3 degree

Brand: Orgo-Life® Technology

Product Code: UL-3490

# **Description UL-3490 Pyramid (5 Himalayan crystals)**

Energetic Harmonization Pyramid (small) (3"5/8 x 3"5/8 X 2 7/8") Orgo-Life ® exclusive active/passive technology, 53.3 degree (pyramid tilt) Medium with TECHNOLOGY Orgo-Life® Power Transformer

### **DESCRIPTION:**

- Ideal for home harmonization, potency boost and ultimate power.
- Ideal for finding a healthy mind in a healthy body!
- The shape of the pyramid represents the fire element, its direction is South.
- Similar to traditional incense (specifically sandalwood), this pyramid can be used to connect with divinity, ancestors, beings on higher planes (facing east).
- Active allows to multiply x 1000 times the power
- Bright LED that flashes to indicate Active mode
- Also works great when not plugged in, in passive mode
- Over 15 different stones inside for amazing benefits
- Metal of Titanium, Copper, Iron, and Aluminum

WEIGHT: 0.394 KG approximately (0.9 lbs)

**DIMENSIONS:** 3"5/8 x 3"5/8 dia X 2 7/8" H approx. / 9.5 cm X 9.5 cm dia X 7 cm H approx., 394 gr. or 0.868 lbs. Approx.

**MODEL: UL-3490** 

**TECHNOLOGY:** Active with amplifier transformer (x 1000 times more powerful in active mode and also without plugging in passive mode.