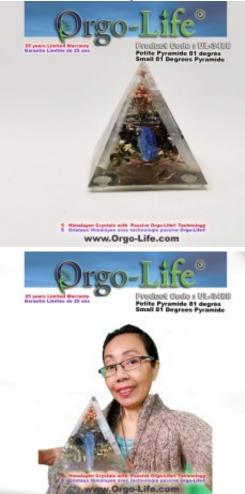

# UL-3488 (5 Himalayan crystals) Small Power Pyramid for manifestations, vision and focus demands, PASSIVE Technology ONLY

Brand: Orgo-Life® Technology Product Code: UL-3488 Availability: 25 Weight: 0.00kg Dimensions: 0.00cm x 0.00cm x 0.00cm

# UL-3488 Small Passive Empowerment Pyramid (5 Himalayan crystals)

Small Power Pyramid for manifestations, vision and focus of demands, (3 7/16" X 3 7/16" X 3 1/4") 81 degree, PASSIVE ONLY technology exclusive to Orgo-Life ®.

#### UL-3488 Small Passive Empowerment Pyramid (5 Himalayan crystals)

Small Power Pyramid for manifestations, vision and focus of demands, (3 7/16" X 3 7/16" X 3 1/4") 81 degree, PASSIVE ONLY technology exclusive to Orgo-Life  $\mathbb{R}$ .

WEIGHT: 385 grams approximately (0.848 lbs)

**DIMENSIONS:** 3 7/16" x 3 7/16" dia x 3 1/4" H approx. / 8.5cm X 8.5cm dia X 8.5cm H approx.

**MODEL:** UL-3488

**TECHNOLOGY:** Passive only with Orgo-Life 5G & EMF Quantum Equalizer Technology®

**PACKAGING:** 7.5"X7.5" dia X 8.0" H approx. / 20.0cm X 19cm X dia X 18cm H approx. 500 gr. or 1.1 lbs. Approx.

**QTY in the package:** 1 pyramid 81.0 degrees (inclination of the pyramid) (5 x Himalayan crystals), 1 instruction booklet, certificates of guarantee and conformity. With serial number.

**COLOUR:** CLEAR transparent polyester resin

WARRANTY: 25 years

**#BAR CODE:** 600291593795

Come with instructions in FR/EN and warranty certificate