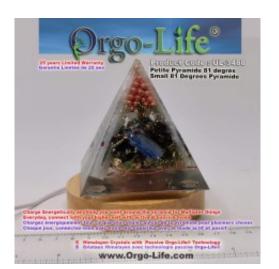

# UL-3488 Small Passive Empowerment Pyramid (5 Himalayan crystals)

Small Power Pyramid for manifestations, vision and focus of demands, (3 7/16" X 3 7/16" X 3 1/4") 81 degree, PASSIVE ONLY technology exclusive to Orgo-Life ®.

#### UL-3488 Small Passive Empowerment Pyramid (5 Himalayan crystals)

Small Power Pyramid for manifestations, vision and focus of demands, (3 7/16" X 3 7/16" X 3 1/4") 81 degree, PASSIVE ONLY technology exclusive to Orgo-Life  $\mathbb{R}$ .

WEIGHT: 385 grams approximately (0.848 lbs)

**DIMENSIONS:** 3 7/16" x 3 7/16" dia x 3 1/4" H approx. / 8.5cm X 8.5cm dia X 8.5cm H approx.

**MODEL:** UL-3488

**TECHNOLOGY:** Passive only with Orgo-Life 5G & EMF Quantum Equalizer Technology®

**PACKAGING:** 7.5"X7.5" dia X 8.0" H approx. / 20.0cm X 19cm X dia X 18cm H approx. 500 gr. or 1.1 lbs. Approx.

**QTY in the package:** 1 pyramid 81.0 degrees (inclination of the pyramid) (5 x Himalayan crystals), 1 instruction booklet, certificates of guarantee and conformity. With serial number.

**COLOUR:** CLEAR transparent polyester resin

WARRANTY: 25 years

**#BAR CODE:** 600291593795

Come with instructions in FR/EN and warranty certificate