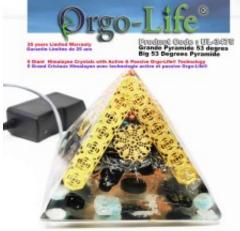

## **Short Description UL-3475 Harmony Pyramid (5 medium Himalayan crystals)**

Energetic Harmonization Pyramid (Medium & Large) (4"1/4 x 4"1/4 X 3 1/4") Exclusive Active/Passive Technology from Orgo-Life ®, 53.3 degree (tilt of the pyramid), with TECHNOLOGY Orgo-Life® power supply transformer

## Description UL-3475 Harmony Pyramid (5 medium Himalayan crystals)

Energetic Harmonization Pyramid (Medium & Large) (4"1/4 x 4"1/4 X 3 1/4") Exclusive Active/Passive Technology from Orgo-Life ®, 53.3 degree (tilt of the pyramid), with TECHNOLOGY Orgo-Life® power supply transformer

#### **DESCRIPTION:**

- Ideal for home harmonization, potency boost and ultimate power.
- Ideal for finding a healthy mind in a healthy body.
- The shape of the pyramid represents the fire element, its direction is South.
- Similar to traditional incense (specifically sandalwood), this pyramid can be used to connect with divinity, ancestors, beings on higher planes (facing east).
- Active allows to multiply x 1000 times the power
- Bright LED that flashes to indicate Active mode
- Also works great when not plugged in, in passive mode
- Over 23 different stones inside for amazing benefits
- Metal of Titanium, Copper, Iron, and Aluminum

#### **TECHNICAL SPECIFICATION:**

**WEIGHT:** approximately 810-835 grams (1.84 lbs)

**DIMENSIONS:** 4 3/4" X 4 3/4" (Base) X 3 3/8" Height approx. / 12.0 cm X 12.0 cm (Base) X 8.4 cm Height approx.

**MODEL: UL-3475** 