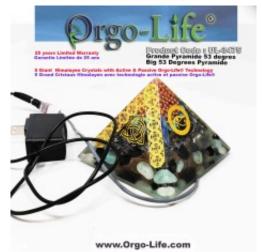

**COLOUR:** CLEAR transparent polyester resin

WARRANTY: 25 years

**#BARCODE**: 600291593771

Come with instructions in FR/EN and warranty certificate

The Pyramids of Harmonization and Power