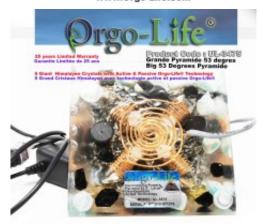

#### **TECHNICAL SPECIFICATION:**

**WEIGHT:** approximately 810-835 grams (1.84 lbs)

**DIMENSIONS:** 4 3/4" X 4 3/4" (Base) X 3 3/8" Height approx. / 12.0 cm X 12.0 cm (Base) X 8.4 cm Height approx.

**MODEL: UL-3475** 

**PACKAGING:** 7.5" X 7.5" (Base) X 8.0" Height approx. / 18.5 cm X 18.5 cm (Base) X 20 cm Height approx..

**TECHNOLOGY:** Active with amplification transformer (x 1000 times more powerful in active mode and also without connection in passive mode

**TRANSFORMER:** Our amplifier generator operates on 110 volts or 220 volts (Europe and others)

Quantity in package: 1 x Geo-Quantum Pyramid 53.3 Degree (Pyramid Tilt) (5

X Himalayan Crystals), 1 x Transformer/Amplifier, 1 x Instruction Booklet, Warranty and Conformity Certificates. With serial number.