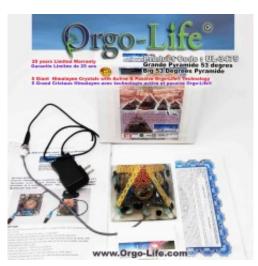

# UL-3475 (5 Medium Himalayan Crystals) Pyramid of Energetic Harmonization 53 degrees

Brand: Orgo-Life® Technology

**Product Code:** UL-3475

Availability: 12 Weight: 0.00kg

**Dimensions:** 0.00cm x 0.00cm x 0.00cm

## **Short Description UL-3475 Harmony Pyramid (5 medium Himalayan crystals)**

Energetic Harmonization Pyramid (Medium & Large) (4"1/4 x 4"1/4 X 3 1/4") Exclusive Active/Passive Technology from Orgo-Life ®, 53.3 degree (tilt of the pyramid), with TECHNOLOGY Orgo-Life® power supply transformer

## Description UL-3475 Harmony Pyramid (5 medium Himalayan crystals)

Energetic Harmonization Pyramid (Medium & Large) (4"1/4 x 4"1/4 X 3 1/4") Exclusive Active/Passive Technology from Orgo-Life ®, 53.3 degree (tilt of the pyramid), with TECHNOLOGY Orgo-Life® power supply transformer

#### **TECHNICAL SPECIFICATION:**

**WEIGHT:** approximately 810-835 grams (1.84 lbs)

**DIMENSIONS:** 4 3/4" X 4 3/4" (Base) X 3 3/8" Height approx. / 12.0 cm X 12.0 cm (Base) X 8.4 cm Height approx.

**MODEL: UL-3475** 

**PACKAGING:** 7.5" X 7.5" (Base) X 8.0" Height approx. / 18.5 cm X 18.5 cm (Base) X 20 cm Height approx..

**TECHNOLOGY:** Active with amplification transformer (x 1000 times more powerful in active mode and also without connection in passive mode

**TRANSFORMER:** Our amplifier generator operates on 110 volts or 220 volts (Europe and others)

Quantity in package: 1 x Geo-Quantum Pyramid 53.3 Degree (Pyramid Tilt) (5

X Himalayan Crystals), 1 x Transformer/Amplifier, 1 x Instruction Booklet, Warranty and Conformity Certificates. With serial number.

**COLOUR:** CLEAR transparent polyester resin

WARRANTY: 25 years

**#BARCODE**: 600291593771

Come with instructions in FR/EN and warranty certificate

The Pyramids of Harmonization and Power