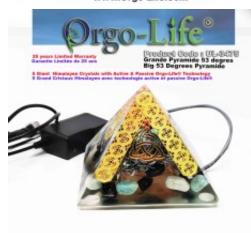

## **Short Description UL-3475 Harmony Pyramid (5 medium Himalayan crystals)**

Energetic Harmonization Pyramid (Medium & Large) (4"1/4 x 4"1/4 X 3 1/4") Exclusive Active/Passive Technology from Orgo-Life ®, 53.3 degree (tilt of the pyramid), with TECHNOLOGY Orgo-Life® power supply transformer

## Description UL-3475 Harmony Pyramid (5 medium Himalayan crystals)

Energetic Harmonization Pyramid (Medium & Large) (4"1/4 x 4"1/4 X 3 1/4") Exclusive Active/Passive Technology from Orgo-Life ®, 53.3 degree (tilt of the pyramid), with TECHNOLOGY Orgo-Life® power supply transformer

#### **DESCRIPTION:**

- Ideal for home harmonization, potency boost and ultimate power.
- Ideal for finding a healthy mind in a healthy body.
- The shape of the pyramid represents the fire element, its direction is South.
- Similar to traditional incense (specifically sandalwood), this pyramid can be used to connect with divinity, ancestors, beings on higher planes (facing east).
- Active allows to multiply x 1000 times the power
- Bright LED that flashes to indicate Active mode
- Also works great when not plugged in, in passive mode
- Over 23 different stones inside for amazing benefits
- Metal of Titanium, Copper, Iron, and Aluminum

#### **TECHNICAL SPECIFICATION:**

**WEIGHT:** approximately 810-835 grams (1.84 lbs)

**DIMENSIONS:** 4 3/4" X 4 3/4" (Base) X 3 3/8" Height approx. / 12.0 cm X 12.0 cm (Base) X 8.4 cm Height approx.

**MODEL: UL-3475** 