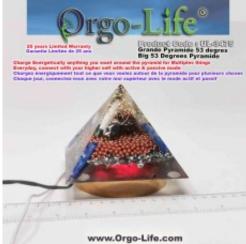

## **Short Description UL-3475 Harmony Pyramid (5 medium Himalayan crystals)**

Energetic Harmonization Pyramid (Medium & Large) (4"1/4 x 4"1/4 X 3 1/4") Exclusive Active/Passive Technology from Orgo-Life ®, 53.3 degree (tilt of the pyramid), with TECHNOLOGY Orgo-Life® power supply transformer

## Description UL-3475 Harmony Pyramid (5 medium Himalayan crystals)

Energetic Harmonization Pyramid (Medium & Large) (4"1/4 x 4"1/4 X 3 1/4") Exclusive Active/Passive Technology from Orgo-Life ®, 53.3 degree (tilt of the pyramid), with TECHNOLOGY Orgo-Life® power supply transformer

#### **DESCRIPTION:**

- Ideal for home harmonization, potency boost and ultimate power.
- Ideal for finding a healthy mind in a healthy body.
- The shape of the pyramid represents the fire element, its direction is South.
- Similar to traditional incense (specifically sandalwood), this pyramid can be used to connect with divinity, ancestors, beings on higher planes (facing east).
- Active allows to multiply x 1000 times the power
- Bright LED that flashes to indicate Active mode
- Also works great when not plugged in, in passive mode
- Over 23 different stones inside for amazing benefits
- Metal of Titanium, Copper, Iron, and Aluminum

#### **TECHNICAL SPECIFICATION:**

**WEIGHT:** approximately 810-835 grams (1.84 lbs)

**DIMENSIONS:** 4 3/4" X 4 3/4" (Base) X 3 3/8" Height approx. / 12.0 cm X 12.0 cm (Base) X 8.4 cm Height approx.

**MODEL: UL-3475** 