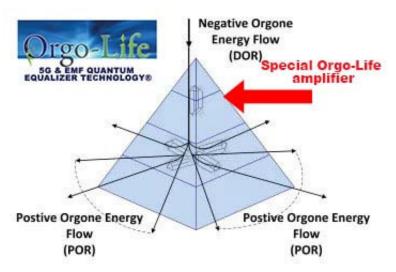

All of our Orgo-Life pyramids contain 5 quartz crystal points (UL-3475). These are placed at the tip of the pyramid, and at its base pointing in all 4 directions (UL-3475). The natural tips of the crystals help create an energy field.

The pyramids therefore have a much stronger and more directed flow of energy and a wider radius of effect. Psychics and energy sensitive people will often observe a beam of energy coming out of the top of the pyramid - most people can feel this by waving their hand in the air above the pyramid and describing it as a feeling of warmth or tingling or pressure on the palm of the hand.

These Pyramids were created with the specific intentions of banishing negative energies and entities while cleansing home and person. The main intention is to

bring harmony into all aspects of your life (the grounding). A pyramid functions as a transmitter to direct intention. By charging it with your thoughts, it will manifest and harmonize!

Also known to repel negative energy and harmful electromagnetic waves. Our homes are a cesspool of harmful electromagnetic pollution from our phones, Wi-Fi, and other electrical devices. The Pyramid effectively absorbs and transmutes these waves into a productive and healing wavelength. This is one of the main advantages of this pyramid that attracts people! It protects your body from its harmful effects.