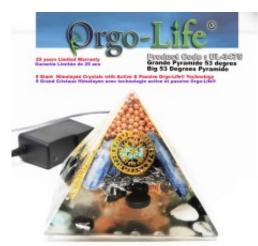

## **Short Description UL-3475 Harmony Pyramid (5 medium Himalayan crystals)**

Energetic Harmonization Pyramid (Medium & Large) (4"1/4 x 4"1/4 X 3 1/4") Exclusive Active/Passive Technology from Orgo-Life ®, 53.3 degree (tilt of the pyramid), with TECHNOLOGY Orgo-Life® power supply transformer

## Description UL-3475 Harmony Pyramid (5 medium Himalayan crystals)

Energetic Harmonization Pyramid (Medium & Large) (4"1/4 x 4"1/4 X 3 1/4") Exclusive Active/Passive Technology from Orgo-Life ®, 53.3 degree (tilt of the pyramid), with TECHNOLOGY Orgo-Life® power supply transformer

#### **DESCRIPTION:**

- Ideal for home harmonization, potency boost and ultimate power.
- Ideal for finding a healthy mind in a healthy body.
- The shape of the pyramid represents the fire element, its direction is South.
- Similar to traditional incense (specifically sandalwood), this pyramid can be used to connect with divinity, ancestors, beings on higher planes (facing east).
- Active allows to multiply x 1000 times the power
- Bright LED that flashes to indicate Active mode
- Also works great when not plugged in, in passive mode
- Over 23 different stones inside for amazing benefits
- Metal of Titanium, Copper, Iron, and Aluminum