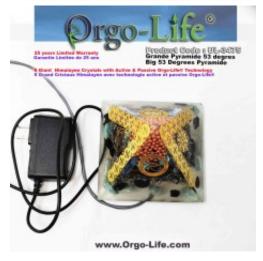

**PACKAGING:** 7.5" X 7.5" (Base) X 8.0" Height approx. / 18.5 cm X 18.5 cm (Base) X 20 cm Height approx..

**TECHNOLOGY:** Active with amplification transformer (x 1000 times more powerful in active mode and also without connection in passive mode

**TRANSFORMER:** Our amplifier generator operates on 110 volts or 220 volts (Europe and others)

Quantity in package: 1 x Geo-Quantum Pyramid 53.3 Degree (Pyramid Tilt) (5

X Himalayan Crystals), 1 x Transformer/Amplifier, 1 x Instruction Booklet, Warranty and Conformity Certificates. With serial number.