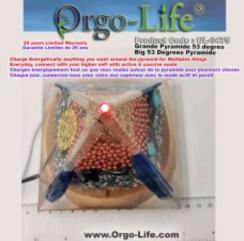

## **Short Description UL-3475 Harmony Pyramid (5 medium Himalayan crystals)**

Energetic Harmonization Pyramid (Medium & Large) (4"1/4 x 4"1/4 X 3 1/4") Exclusive Active/Passive Technology from Orgo-Life ®, 53.3 degree (tilt of the pyramid), with TECHNOLOGY Orgo-Life® power supply transformer

## Description UL-3475 Harmony Pyramid (5 medium Himalayan crystals)

Energetic Harmonization Pyramid (Medium & Large) (4"1/4 x 4"1/4 X 3 1/4") Exclusive Active/Passive Technology from Orgo-Life ®, 53.3 degree (tilt of the pyramid), with TECHNOLOGY Orgo-Life® power supply transformer

#### **DESCRIPTION:**

- Ideal for home harmonization, potency boost and ultimate power.
- Ideal for finding a healthy mind in a healthy body.
- The shape of the pyramid represents the fire element, its direction is South.
- Similar to traditional incense (specifically sandalwood), this pyramid can be used to connect with divinity, ancestors, beings on higher planes (facing east).
- Active allows to multiply x 1000 times the power
- Bright LED that flashes to indicate Active mode
- Also works great when not plugged in, in passive mode
- Over 23 different stones inside for amazing benefits
- Metal of Titanium, Copper, Iron, and Aluminum

#### **TECHNICAL SPECIFICATION:**

**WEIGHT:** approximately 810-835 grams (1.84 lbs)

**DIMENSIONS:** 4 3/4" X 4 3/4" (Base) X 3 3/8" Height approx. / 12.0 cm X 12.0 cm (Base) X 8.4 cm Height approx.

**MODEL: UL-3475** 