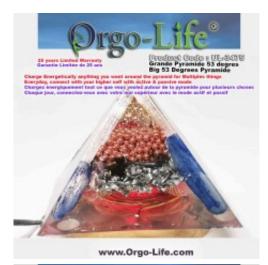

## **Short Description UL-3475 Harmony Pyramid (5 medium Himalayan crystals)**

Energetic Harmonization Pyramid (Medium & Large) (4"1/4 x 4"1/4 X 3 1/4") Exclusive Active/Passive Technology from Orgo-Life ®, 53.3 degree (tilt of the pyramid), with TECHNOLOGY Orgo-Life® power supply transformer

## Description UL-3475 Harmony Pyramid (5 medium Himalayan crystals)

Energetic Harmonization Pyramid (Medium & Large) (4"1/4 x 4"1/4 X 3 1/4") Exclusive Active/Passive Technology from Orgo-Life ®, 53.3 degree (tilt of the pyramid), with TECHNOLOGY Orgo-Life® power supply transformer

#### **DESCRIPTION:**

- Ideal for home harmonization, potency boost and ultimate power.
- Ideal for finding a healthy mind in a healthy body.
- The shape of the pyramid represents the fire element, its direction is South.
- Similar to traditional incense (specifically sandalwood), this pyramid can be used to connect with divinity, ancestors, beings on higher planes (facing east).
- Active allows to multiply x 1000 times the power
- Bright LED that flashes to indicate Active mode
- Also works great when not plugged in, in passive mode
- Over 23 different stones inside for amazing benefits
- Metal of Titanium, Copper, Iron, and Aluminum

#### **TECHNICAL SPECIFICATION:**

**WEIGHT:** approximately 810-835 grams (1.84 lbs)

**DIMENSIONS:** 4 3/4" X 4 3/4" (Base) X 3 3/8" Height approx. / 12.0 cm X 12.0 cm (Base) X 8.4 cm Height approx.

**MODEL: UL-3475** 