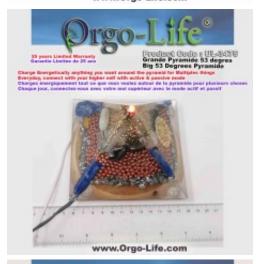

## **Short Description UL-3475 Harmony Pyramid (5 medium Himalayan crystals)**

Energetic Harmonization Pyramid (Medium & Large) (4"1/4 x 4"1/4 X 3 1/4") Exclusive Active/Passive Technology from Orgo-Life ®, 53.3 degree (tilt of the pyramid), with TECHNOLOGY Orgo-Life® power supply transformer

## Description UL-3475 Harmony Pyramid (5 medium Himalayan crystals)

Energetic Harmonization Pyramid (Medium & Large) (4"1/4 x 4"1/4 X 3 1/4") Exclusive Active/Passive Technology from Orgo-Life ®, 53.3 degree (tilt of the pyramid), with TECHNOLOGY Orgo-Life® power supply transformer

#### **DESCRIPTION:**

- Ideal for home harmonization, potency boost and ultimate power.
- Ideal for finding a healthy mind in a healthy body.
- The shape of the pyramid represents the fire element, its direction is South.
- Similar to traditional incense (specifically sandalwood), this pyramid can be used to connect with divinity, ancestors, beings on higher planes (facing east).
- Active allows to multiply x 1000 times the power
- Bright LED that flashes to indicate Active mode
- Also works great when not plugged in, in passive mode
- Over 23 different stones inside for amazing benefits
- Metal of Titanium, Copper, Iron, and Aluminum

#### **TECHNICAL SPECIFICATION:**

**WEIGHT:** approximately 810-835 grams (1.84 lbs)

**DIMENSIONS:** 4 3/4" X 4 3/4" (Base) X 3 3/8" Height approx. / 12.0 cm X 12.0 cm (Base) X 8.4 cm Height approx.

**MODEL: UL-3475** 