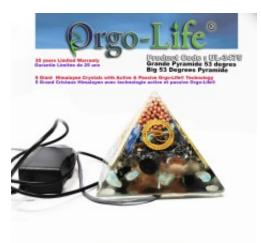

# UL-3475 (5 Medium Himalayan Crystals) Pyramid of Energetic Harmonization 53 degrees

Brand: Orgo-Life® Technology

**Product Code:** UL-3475

Availability: 12 Weight: 0.00kg

**Dimensions:** 0.00cm x 0.00cm x 0.00cm

#### **TECHNICAL SPECIFICATION:**

**WEIGHT:** approximately 810-835 grams (1.84 lbs)

**DIMENSIONS:** 4 3/4" X 4 3/4" (Base) X 3 3/8" Height approx. / 12.0 cm X 12.0 cm (Base) X 8.4 cm Height approx.

**MODEL: UL-3475** 

**TRANSFORMER:** Our amplifier generator operates on 110 volts or 220 volts (Europe and others)

Quantity in package: 1 x Geo-Quantum Pyramid 53.3 Degree (Pyramid Tilt) (5

X Himalayan Crystals), 1 x Transformer/Amplifier, 1 x Instruction Booklet, Warranty and Conformity Certificates. With serial number.